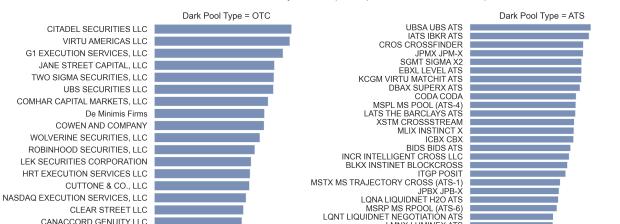

This table (also from his post), shows the main Dark Pool participants (Shitadel being #1):

LMNX LUMINEX ATS

AQUA AQUA CBLC CITIBLOC

STFX STIFEL X

Total Trades, Log10 scale

USTK USTOCKTRADE SECURITIES, INC.

#### Total shares traded in Dark Pools by market participant for OTC and ATS pools

Total shares traded by firm for OTC and ATS pools since Jan.

Total Trades, Log10 scale

Definitely take another look at his DD if you have a chance!