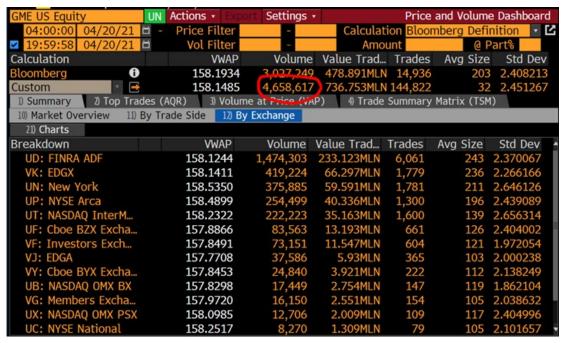

Bloomberg Data (just look at the middle of the screen for FINRA ADF and Total Volume):

| GME US \$ ↑ 158.1                               | 9     | -6.18 ······          | ~~                     | 158.00/158.  | 19P       | 3×1         |             |
|-------------------------------------------------|-------|-----------------------|------------------------|--------------|-----------|-------------|-------------|
|                                                 |       |                       |                        | H 164.89D    | L 153.3   |             | 700.563     |
| GME US Equity                                   | UN    | Actions ▼ Expo        | rt Settings -          | 7            |           |             | e Dashboard |
| 04:00 04/20/21                                  |       | Price Filter          | _                      | Calculat     | ion Bloor | nberg Defi  | nition 🔻 🛂  |
| 15:57 04/20/21                                  |       | Vol Filter            | -                      | Amo          | unt       | @ F         | Part%       |
| Calculation                                     |       | VWAP                  | Volume                 | Value Trad   | Trades    | Avg Size    | Std Dev     |
| Bloomberg • • • • • • • • • • • • • • • • • • • | d     | 158.1702              | 2,856,481              |              | ,         |             |             |
| Custom                                          | d     | 158.1702              | 2,856, <del>4</del> 81 |              |           |             |             |
| 1) Summary 2) Top Tra                           |       | <u> </u>              | e at Price (VA         | AP) 4) Trade | Summary   | Matrix (TSM | 1)          |
|                                                 | By Tr | ade Side 12) By       | Exchange Exchange      |              |           |             |             |
| 21) Charts                                      |       |                       |                        |              |           |             |             |
| Breakdown                                       |       | VWAP                  | Volume                 |              | Trades    | Avg Size    | Std Dev     |
| UD: FINRA ADF                                   | d     | 158.1110              | 1,431,221              | 226.292MLN   | 5,860     | 244         | 2.399516    |
| VK: EDGX                                        | d     | 158.1403              | 417,648                | 66.047MLN    | 1,768     | 236         | 2.269588    |
| UN: New York                                    | d     | 158.5472              | 307,055                | 48.683MLN    | 1,674     | 183         | 2.926926    |
| UP: NYSE Arca                                   | d     | 158.4508              | 218,466                | 34.616MLN    | 1,183     | 185         | 2.591466    |
| UT: NASDAQ InterM                               | d     | 158.1911              | 206,777                | 32.71MLN     | 1,502     | 138         | 2.742673    |
| UF: Cboe BZX Excha                              | d     | 157.8769              | 82,403                 | 13.01MLN     | 653       | 126         | 2.418805    |
| VF: Investors Exch                              | d     | 157.8302              | 70,851                 | 11.182MLN    | 583       | 122         | 2.000703    |
| VJ: EDGA                                        | d     | 157.76 <del>4</del> 2 | 36,935                 | 5.827MLN     | 359       | 103         | 2.016869    |
| VY: Cboe BYX Excha                              |       | 157.8 <del>4</del> 20 | 24,350                 | 3.843MLN     | 218       | 112         | 2.159525    |
| UB: NASDAQ OMX BX                               | d     | 157.7760              | 17,049                 | 2.69MLN      | 143       | 119         | 1.844255    |
| VG: Members Excha                               | d     | 157.9720              | 16,150                 | 2.551MLN     | 154       | 105         | 2.038632    |
| UX: NASDAQ OMX PSX                              | d     | 158.1005              | 12,106                 | 1.914MLN     | 103       | 118         | 2.463812    |
| UC: NYSE National                               | d     | 158.2473              | 8,170                  | 1.293MLN     | 78        | 105         | 2.114103    |