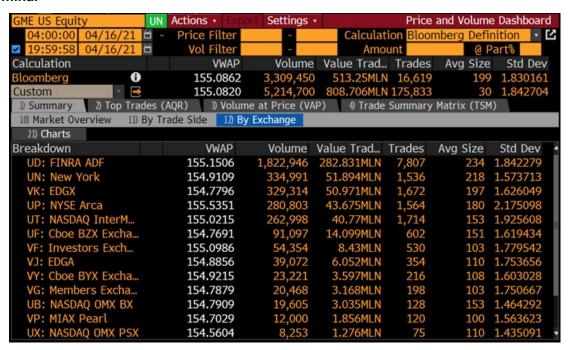

| 101         | 5.875394    |
| VP: MIAX Pearl                | 162.7673        | 33,272         | 5.416MLN   | 332       | 100         | 6.702450    |

New 4/14 - 72.88% daily volume traded off-exchange

Adding FINRA **ADF** volume + **OTC** (other?) volume means that **72.88%** of 4/14 daily volume was traded off-exchange / in dark pools.

## Original 4/15 Terminal



Original 4/15 - 70.9% daily volume traded off-exchange

#### New 4/15 Terminal



New 4/15 - 70.61% daily volume traded off-exchange

Adding FINRA **ADF** volume + **OTC** (other?) volume means that **70.61%** of 4/15 daily volume was traded off exchange / in dark pools.

I'm going to take a few shortcuts for the rest and just show you the new terminals and have the % off-exchange in the captions.

#### New 4/16 Terminal



New 4/16 - 73.15% daily volume traded off-exchange

#### New 4/19 Terminal

| GME US Equity            | N Actions + Expe