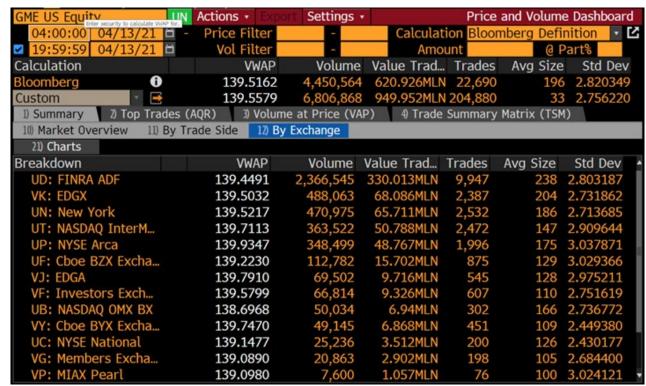

## Original 4/13 Bloomberg Terminal

| GME_US \$ S ↑ 140.9     |       |                 |                | 140.71/140.  |         | 4×1         |                     |
|-------------------------|-------|-----------------|----------------|--------------|---------|-------------|---------------------|
| _ ₁1₁ (17:05 d V        |       |                 |                | H 145.3771D  |         |             | 941.156             |
| GME US Equity           | UN    | Actions ▼ Expo  | rt   Settings  |              |         |             | e Dashboard         |
| 0 1100 0 1, 20, 22      | □ -   | Price Filter    |                |              |         | mberg Defi  |                     |
| <b>17:31</b> 04/13/21   |       |                 | -              | Amo          |         |             | Part%               |
| Calculation             |       | VWAP            | Volume         |              |         |             |                     |
| Bloomberg               | d     | 139.4957        | 4,411,128      |              |         | 196         | 5 2 <b>.</b> 823982 |
| Custom                  | d     | 139.4957        | 4,411,128      |              |         |             |                     |
| 1) Summary 2) Top Tra   | des ( | AQR) 3) Volume  | e at Price (VA | AP) 4) Trade | Summary | Matrix (TSN | 1)                  |
| 10) Market Overview 11) | By Tr | ade Side 12) By | Exchange       |              |         |             |                     |
| 21) Charts              |       |                 |                |              |         |             |                     |
| Breakdown               |       | VWAP            | Volume         | Value Trad   | Trades  | Avg Size    | Std Dev             |
| UD: FINRA ADF           | d     | 139.4291        | 2,346,871      | 327.222MLN   | 9,887   | 237         | 2.805756            |
| VK: EDGX                | d     | 139.5029        | 487,963        | 68.072MLN    | 2,386   | 205         | 2.732021            |
| UN: New York            | d     | 139.5217        | 470,975        | 65.711MLN    | 2,532   | 186         | 2.713685            |
| UT: NASDAQ InterM       | d     | 139.6698        | 357,009        | 49.863MLN    | 2,432   | 147         | 2.918539            |
| UP: NYSE Arca           | d     | 139.8658        | 335,350        | 46.904MLN    | 1,928   | 174         | 3.074954            |
| UF: Cboe BZX Excha      | d     | 139.2230        | 112,782        | 15.702MLN    | 875     | 129         | 3.029366            |
| VJ: EDGA                | d     | 139.7910        | 69,502         | 9.716MLN     | 545     | 128         | 2.975211            |
| VF: Investors Exch      | d     | 139.5799        | 66,814         | 9.326MLN     | 607     | 110         | 2.751619            |
| UB: NASDAQ OMX BX       | d     | 138.6968        | 50,034         | 6.94MLN      | 302     | 166         | 2.736772            |
| VY: Cboe BYX Excha      | d     | 139.7470        | 49,145         | 6.868MLN     | 451     | 109         | 2.449380            |
| UC: NYSE National       | d     | 139.1477        | 25,236         | 3.512MLN     | 200     | 126         | 2.430177            |
| VG: Members Excha       | d     | 139.0890        | 20,863         | 2.902MLN     | 198     | 105         | 2.684400            |
| VP: MIAX Pearl          | d     | 139.0980        | 7,600          | 1.057MLN     | 76      | 100         | 3.024121            |

Original 4/13 - 69.6% daily volume traded off-exchanges