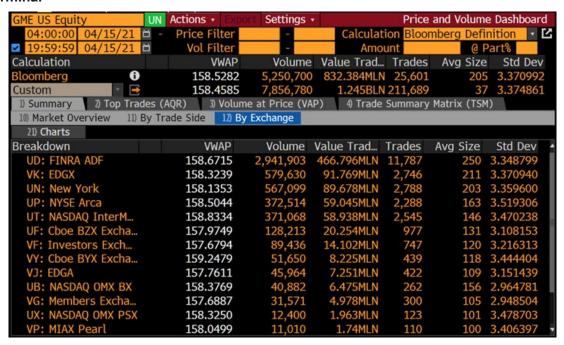

## Original 4/15 Terminal

Original 4/15 - 70.9% daily volume traded off-exchange

#### New 4/15 Terminal

New 4/15 - 70.61% daily volume traded off-exchange

Adding FINRA **ADF** volume + **OTC** (other?) volume means that **70.61%** of 4/15 daily volume was traded off exchange / in dark pools.