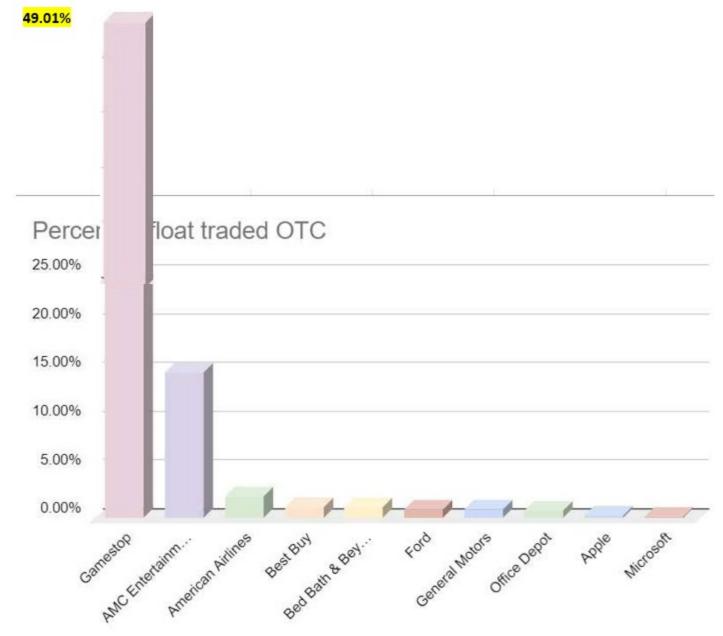

| 1  | Date        | Company         | TICKET | Ploat          | Shares Traded OTC | # or trades | AVG Shares/Trade | % of Float traded OTC |
|----|-------------|-----------------|--------|----------------|-------------------|-------------|------------------|-----------------------|
| 2  | Monthly AVG | Gamestop        | GME    | 54,160,000     | 13,085,490        | 268,561     | 49               | 24.16%                |
| 3  | Monthly AVG | AMC Entertainm  | AMC    | 233,010,000    | 34,919,889        | 155,415     | 218              | 14.99%                |
| 4  | Monthly AVG | American Airlin | AAL    | 632,660,000    | 14,517,221        | 86,808      | 167              | 2.29%                 |
| 5  | Monthly AVG | Best Buy        | BB     | 555,290,000    | 6,059,563         | 32,732      | 184              | 1.09%                 |
| 6  | Monthly AVG | Bed Bath & Bey  | BBY    | 229,430,000    | 2,445,162         | 25,027      | 96               | 1.07%                 |
| 7  | Monthly AVG | Ford            | F      | 3,840,000,000  | 33,511,123        | 136,073     | 246              | 0.87%                 |
| 8  | Monthly AVG | General Motors  | GM     | 1,370,000,000  | 11,261,087        | 68,319      | 166              | 0.82%                 |
| 9  | Monthly AVG | Office Depot    | ODP    | 51,700,000     | 383,329           | 4,671       | 81               | 0.74%                 |
| TO | Monthly AVG | Apple           | AAPL   | 16,870,000,000 | 37,711,390        | 271,325     | 140              | 0.22%                 |
| 11 | Monthly AVG | Microsoft       | MSFT   | 7,540,000,000  | 10,277,800        | 104,660     | 98               | 0.14%                 |
|    |             |                 |        | - 111          | 7-9-17            |             |                  |                       |

And making that little adjustment to the updated GME float...

| Date        | Company  | Ticker | Float      | Shares Traded OTC | # of Trades | Avg Shares/Trade | % of Float Traded OTC |
|-------------|----------|--------|------------|-------------------|-------------|------------------|-----------------------|
| Monthly AVG | Gamestop | GME    | 26,700,000 | 13,085,490        | 268,561     | 49               | 49.01%                |

Updated GME Float to 26.7 million - 49% of GME float traded OTC

Here's an approximation of what the updated graph would look like (Ape doesn't know how to make a new one)

Percent of Float Traded OTC - GME vs. Others