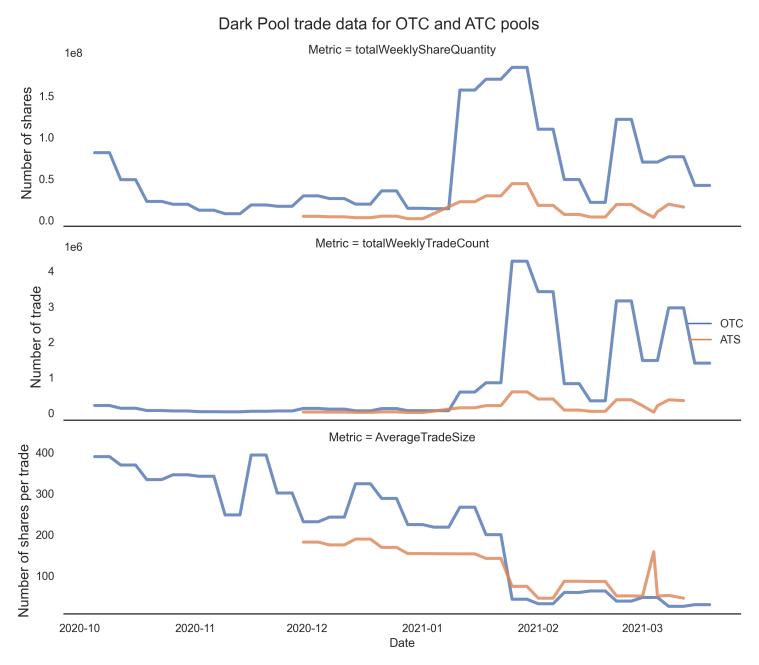

<u>u/broccaaa</u> had a DD post about <u>FTDs and Massive Dark Pool Activity</u>. His brain is wayyy wrinklier than mine and the detail of this research is truly amazing.

One of the big takeaways relating to OTC / dark pool trading can be summarized in this graph from his post:

Dark Pool trade data for OTC and ATS trade pool.

u/broccaaa concludes that "Dark Pool activity ramped up massively at the start of January," the "total number of trades more than quadrupled," and "the average trade size dropped to around 50 shares per trade, remaining there ever since."