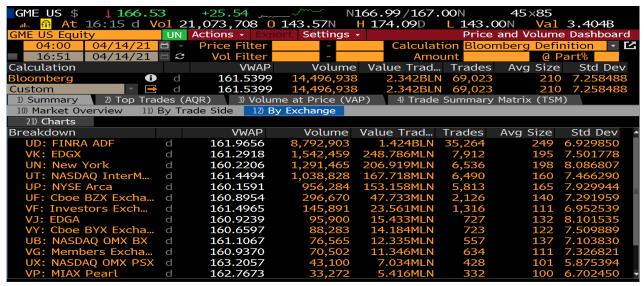

#### Original 4/14 Terminal

Original 4/14 - 73.0% daily volume traded off-exchange

| GME US Equity UN              | Actions • Expo  | Settings •     | E          | Price     | and Volume  | e Dashboard |
|-------------------------------|-----------------|----------------|------------|-----------|-------------|-------------|
| 04:00:00 04/14/21             | Price Filter    | -              | Calculat   | ion Bloor | mberg Defi  | nition 🔽 🛂  |
| 19:59:57 04/14/21             | Vol Filter      | -              | Amo        | unt       | @ F         | Part%       |
| Calculation                   | VWAP            | Volume         | Value Trad | Trades    | Avg Size    | Std Dev     |
| Bloomberg                     | 161.5479        | 14,534,826     | 2.348BLN   | 69,188    | 210         | 7.250830    |
| Custom                        | 161.3637        | 21,138,138     | 3.411BLN   | 1469,643  | 45          | 7.326418    |
| 1) Summary 2) Top Trades ()   | AQR) 3) Volum   | e at Price (VA | P) 4 Trade | Summary   | Matrix (TSM | 1)          |
| 10) Market Overview 11) By Tr | ade Side 12) By | Exchange       |            |           |             | 3           |
| 21) Charts                    |                 |                |            |           |             |             |
| Breakdown                     | VWAP            |                | Value Trad |           | Avg Size    | Std Dev     |
| UD: FINRA ADF                 | 161.9682        | 8,801,217      | 1.426BLN   | 35,298    | 249         | 6.927155    |
| VK: EDGX                      | 161.2920        | 1,542,559      | 248.802MLN | 7,913     | 195         | 7.501562    |
| UN: New York                  | 160.2206        | 1,291,465      | 206.919MLN | 6,536     | 198         | 8.086807    |
| UT: NASDAQ InterM             | 161.4787        | 1,048,604      | 169.327MLN | 6,534     | 160         | 7.437833    |
| UP: NYSE Arca                 | 160.2479        | 975,882        | 156.383MLN | 5,898     | 165         | 7.875182    |
| UF: Cboe BZX Excha            | 160.8964        | 296,770        | 47.749MLN  | 2,127     | 140         | 7.290930    |
| VF: Investors Exch            | 161.4965        | 145,891        | 23.561MLN  | 1,316     | 111         | 6.952539    |
| VJ: EDGA                      | 160.9239        | 95,900         | 15.433MLN  | 727       | 132         | 8.101535    |
| VY: Cboe BYX Excha            | 160.6597        | 88,283         | 14.184MLN  | 723       | 122         | 7.509889    |
| UB: NASDAQ OMX BX             | 161.1067        | 76,565         | 12.335MLN  | 557       | 137         | 7.103830    |
| VG: Members Excha             | 160.9370        | 70,502         | 11.346MLN  | 634       | 111         | 7.326821    |
| UX: NASDAQ OMX PSX            | 163.2057        | 43,100         | 7.034MLN   | 428       | 101         | 5.875394    |
| VP: MIAX Pearl                | 162.7673        | 33,272         | 5.416MLN   | 332       | 100         | 6.702450    |

New 4/14 - 72.88% daily volume traded off-exchange

Adding FINRA **ADF** volume + **OTC** (other?) volume means that **72.88%** of 4/14 daily volume was traded off-exchange / in dark pools.