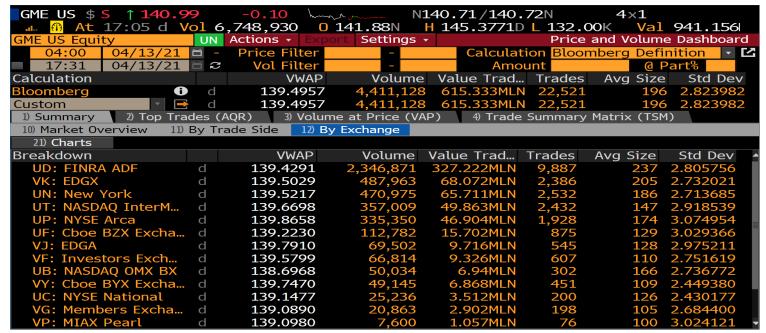

## Original 4/13 Bloomberg Terminal

| GME_US \$ S ↑ 140.9     |       |                 |                | 140.71/140.  |         | 4×1         |                     |
|-------------------------|-------|-----------------|----------------|--------------|---------|-------------|---------------------|
| _ ₁1₁ (17:05 d V        |       |                 |                | H 145.3771D  |         |             | 941.156             |
| GME US Equity           | UN    | Actions ▼ Expo  | rt   Settings  |              |         |             | e Dashboard         |
| 0 1100 0 1, 20, 22      | □ -   | Price Filter    |                |              |         | mberg Defi  |                     |
| <b>17:31</b> 04/13/21   |       |                 | -              | Amo          |         |             | Part%               |
| Calculation             |       | VWAP            | Volume         |              |         |             |                     |
| Bloomberg               | d     | 139.4957        | 4,411,128      |              |         | 196         | 5 2 <b>.</b> 823982 |
| Custom                  | d     | 139.4957        | 4,411,128      |              |         |             |                     |
| 1) Summary 2) Top Tra   | des ( | AQR) 3) Volume  | e at Price (VA | AP) 4) Trade | Summary | Matrix (TSN | 1)                  |
| 10) Market Overview 11) | By Tr | ade Side 12) By | Exchange       |              |         |             |                     |
| 21) Charts              |       |                 |                |              |         |             |                     |
| Breakdown               |       | VWAP            | Volume         | Value Trad   | Trades  | Avg Size    | Std Dev             |
| UD: FINRA ADF           | d     | 139.4291        | 2,346,871      | 327.222MLN   | 9,887   | 237         | 2.805756            |
| VK: EDGX                | d     | 139.5029        | 487,963        | 68.072MLN    | 2,386   | 205         | 2.732021            |
| UN: New York            | d     | 139.5217        | 470,975        | 65.711MLN    | 2,532   | 186         | 2.713685            |
| UT: NASDAQ InterM       | d     | 139.6698        | 357,009        | 49.863MLN    | 2,432   | 147         | 2.918539            |
| UP: NYSE Arca           | d     | 139.8658        | 335,350        | 46.904MLN    | 1,928   | 174         | 3.074954            |
| UF: Cboe BZX Excha      | d     | 139.2230        | 112,782        | 15.702MLN    | 875     | 129         | 3.029366            |
| VJ: EDGA                | d     | 139.7910        | 69,502         | 9.716MLN     | 545     | 128         | 2.975211            |
| VF: Investors Exch      | d     | 139.5799        | 66,814         | 9.326MLN     | 607     | 110         | 2.751619            |
| UB: NASDAQ OMX BX       | d     | 138.6968        | 50,034         | 6.94MLN      | 302     | 166         | 2.736772            |
| VY: Cboe BYX Excha      | d     | 139.7470        | 49,145         | 6.868MLN     | 451     | 109         | 2.449380            |
| UC: NYSE National       | d     | 139.1477        | 25,236         | 3.512MLN     | 200     | 126         | 2.430177            |
| VG: Members Excha       | d     | 139.0890        | 20,863         | 2.902MLN     | 198     | 105         | 2.684400            |
| VP: MIAX Pearl          | d     | 139.0980        | 7,600          | 1.057MLN     | 76      | 100         | 3.024121            |

Original 4/13 - 69.6% daily volume traded off-exchanges