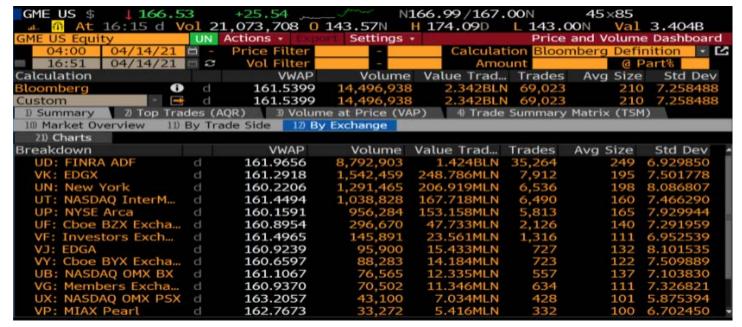

#### Original 4/14 Terminal

Original 4/14 - 73.0% daily volume traded off-exchange

| GME US Equity UN              | Actions • Expo  | Settings •     | E          | Price     | and Volume  | e Dashboard |
|-------------------------------|-----------------|----------------|------------|-----------|-------------|-------------|
| 04:00:00 04/14/21             | Price Filter    | -              | Calculat   | ion Bloor | mberg Defi  | nition 🔽 🛂  |
| 19:59:57 04/14/21             | Vol Filter      | -              | Amo        | unt       | @ F         | Part%       |
| Calculation                   | VWAP            | Volume         | Value Trad | Trades    | Avg Size    | Std Dev     |
| Bloomberg                     | 161.5479        | 14,534,826     | 2.348BLN   | 69,188    | 210         | 7.250830    |
| Custom                        | 161.3637        | 21,138,138     | 3.411BLN   | 1469,643  | 45          | 7.326418    |
| 1) Summary 2) Top Trades ()   | AQR) 3) Volum   | e at Price (VA | P) 4 Trade | Summary   | Matrix (TSM | 1)          |
| 10) Market Overview 11) By Tr | ade Side 12) By | Exchange       |            |           |             | 3           |
| 21) Charts                    |                 |                |            |           |             |             |
| Breakdown                     | VWAP            |                | Value Trad |           | Avg Size    | Std Dev     |
| UD: FINRA ADF                 | 161.9682        | 8,801,217      | 1.426BLN   | 35,298    | 249         | 6.927155    |
| VK: EDGX                      | 161.2920        | 1,542,559      | 248.802MLN | 7,913     | 195         | 7.501562    |
| UN: New York                  | 160.2206        | 1,291,465      | 206.919MLN | 6,536     | 198         | 8.086807    |
| UT: NASDAQ InterM             | 161.4787        | 1,048,604      | 169.327MLN | 6,534     | 160         | 7.437833    |
| UP: NYSE Arca                 | 160.2479        | 975,882        | 156.383MLN | 5,898     | 165         | 7.875182    |
| UF: Cboe BZX Excha            | 160.8964        | 296,770        | 47.749MLN  | 2,127     | 140         | 7.290930    |
| VF: Investors Exch            | 161.4965        | 145,891        | 23.561MLN  | 1,316     | 111         | 6.952539    |
| VJ: EDGA                      | 160.9239        | 95,900         | 15.433MLN  | 727       | 132         | 8.101535    |
| VY: Cboe BYX Excha            | 160.6597        | 88,283         | 14.184MLN  | 723       | 122         | 7.509889    |
| UB: NASDAQ OMX BX             | 161.1067        | 76,565         | 12.335MLN  | 557       | 137         | 7.103830    |
| VG: Members Excha             | 160.9370        | 70,502         | 11.346MLN  | 634       | 111         | 7.326821    |
| UX: NASDAQ OMX PSX            | 163.2057        | 43,100         | 7.034MLN   | 428       | 101         | 5.875394    |
| VP: MIAX Pearl                | 162.7673        | 33,272         | 5.416MLN   | 332       | 100         | 6.702450    |

New 4/14 - 72.88% daily volume traded off-exchange

Adding FINRA **ADF** volume + **OTC** (other?) volume means that **72.88%** of 4/14 daily volume was traded off-exchange / in dark pools.