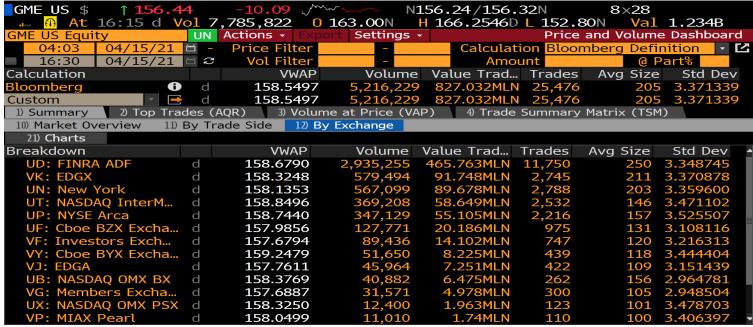

## Original 4/15 Terminal

Original 4/15 - 70.9% daily volume traded off-exchange

#### New 4/15 Terminal

New 4/15 - 70.61% daily volume traded off-exchange

Adding FINRA **ADF** volume + **OTC** (other?) volume means that **70.61%** of 4/15 daily volume was traded off exchange / in dark pools.