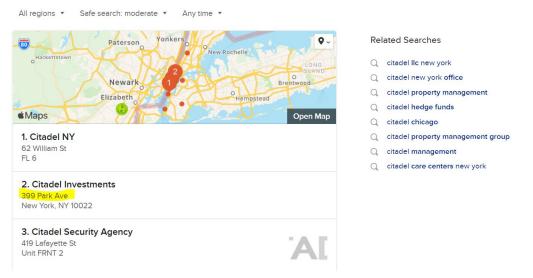

Interestingly there is also a Griffin Asset Management in New York.

Notice the address?

Just a smidgen away from Citadel

I could be wrong but this is freakin weird.

Guess what? Griffin Assets is a Hedge Fund....Right by Citadel....with 632 investors.